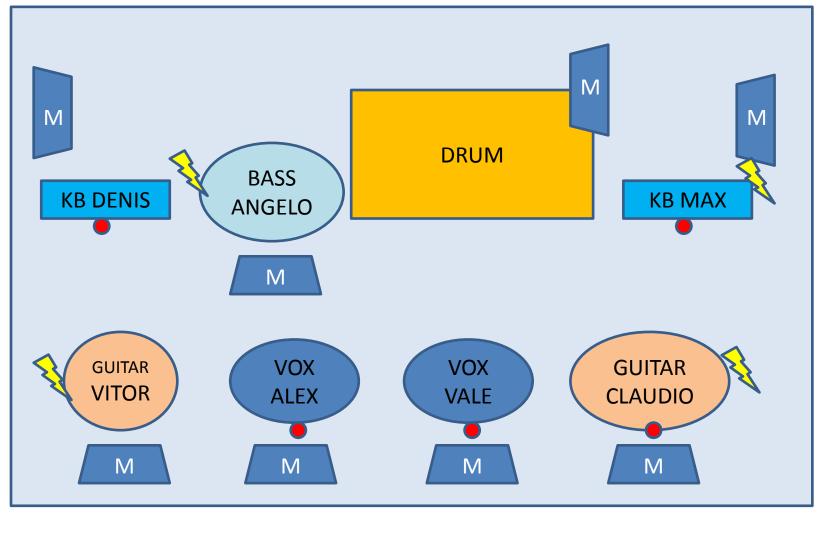

## 969 STAGE PLAN

## **969 CHANNEL LIST**

| СН    | INSTRUMENT / SOURCE | NOTE                      |
|-------|---------------------|---------------------------|
| 1     | КІСК                | MIC                       |
| 2     | SNARE               | MIC                       |
| 3     | HIT-HAT             | MIC COND.                 |
| 4     | TOM 1               | MIC                       |
| 5     | TOM 2               | MIC                       |
| 6     | LOW TOM             | MIC                       |
| 7     | OVERHEAD L          | MIC COND.                 |
| 8     | OVERHEAD R          | MIC COND.                 |
| 9     | BASS                | DI                        |
| 10    | EL. GUITAR VITOR    | DI                        |
| 11    | ACU GUITAR VITOR    | DI                        |
| 12    | EL. GUITAR CLAUDIO  | MIC SM57 ripresa da ampli |
| 13    | ACU. GUITAR CLAUDIO | DI                        |
| 14-15 | KEYBOARD DENIS      | DI (2)                    |
| 16-17 | KEYBOARD MAX        | DI (2)                    |
| 18    | MIC DENIS           | MIC SM58                  |
| 19    | MIC MAX             | RADIO MIC XLR (personale) |
| 20    | MIC CLAUDIO         | MIC SM58                  |
| 21    | MIC RUGOLO (LEAD)   | MIC SM58 (personale)      |
| 22    | MIC VALE (LEAD)     | MIC SM58 (personale)      |